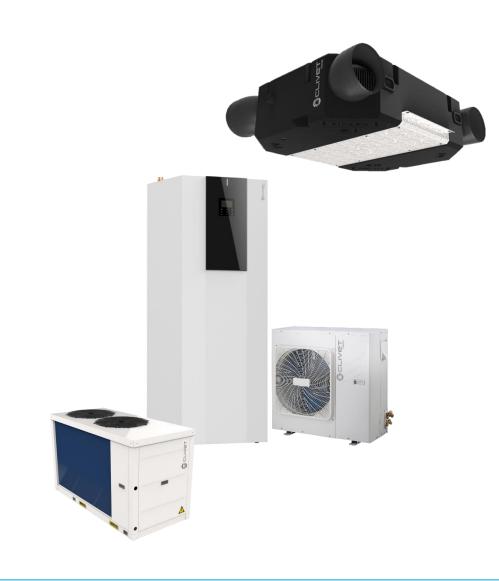

#### SYNERGY WITH CLIVET EVO UNITS

- ELFOFresh EVO The solution for the total comfort with temperature and humidity control of the air introduced in the environmental, in addition to the air renewal.
- **SPHERA EVO** The integrated system which produces domestic hot water as well as environmental heating and cooling.
- SHEEN EVO The new series air to water full DC inverter mono-bloc heat pumps with R32 refrigerant for external installation, available in 6 sizes from 24 kW to 62 kW.