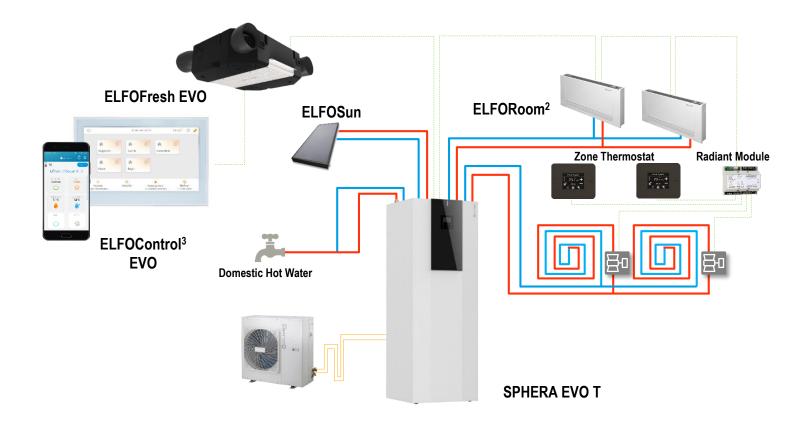

#### **ELFOControl**<sup>3</sup> **EVO**: integrated management of the complete system

#### SYNERGY WITH CLIVET EVO UNITS

- ELFOFresh EVO The solution for the total comfort with temperature and humidity control of the air introduced in the environmental, in addition to the air renewal.
- **SPHERA EVO** The integrated system which produces domestic hot water as well as environmental heating and cooling.
- SHEEN EVO The new series air to water full DC inverter mono-bloc heat pumps with R32 refrigerant for external installation, available in 6 sizes from 24 kW to 62 kW.

## **NEW INTEGRATIONS**

#### **TERMINALS:**

- AURA AC (CFFA)
- AURA DC (CFF)
- ELFOSpace BOX3 (CFK)
- ELFOSpace WALL3 (CFW)

**AQUA** from June 2020

**ELFOPack** from July 2020