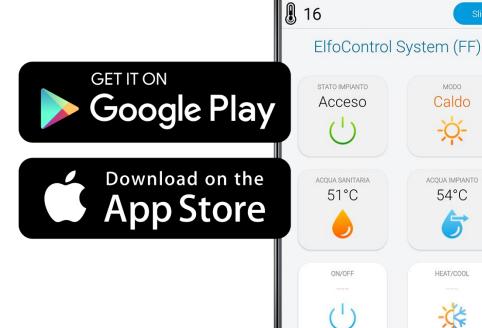

#### APP FOR REMOTE MANAGEMENT

ELFOControl<sup>3</sup> EVO can be remotely controlled through the App for smartphone and tablet, with the installation of the module for Internet connection.

The internet connection module could allow the remote support of Technical Assistance, through the subscription of dedicated services.

**(6)** 

Caldo

-\\\\\-

ACQUA IMPIANTO

54°C

**⊕**CLIVET

51°C