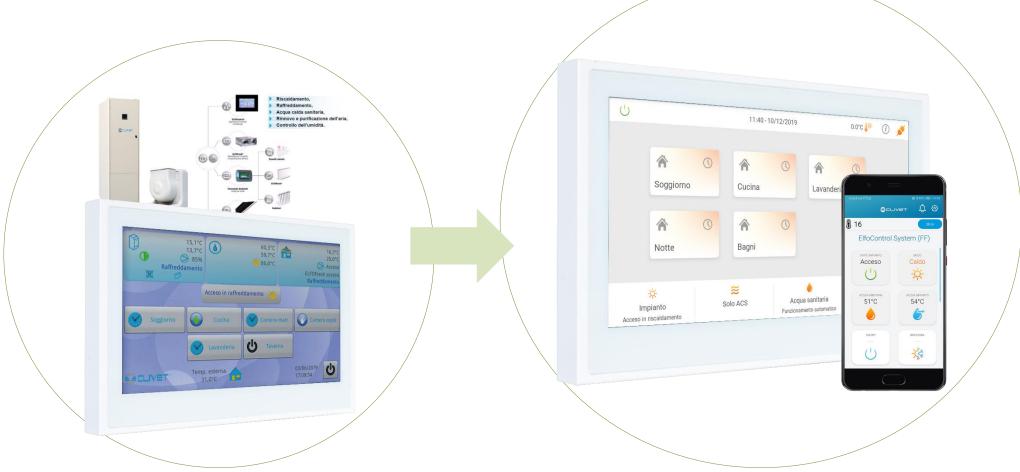

# **NEW GRAPHIC DESIGN, EASY AND INTUITIVE**

Graphic design and ergonomics are essential requirements in the era of digitalization

Colors and icons are inspired to the new Clivet ALTO DESIGN line

Few commands: easy and efficients

Scheduling and programming for greater optimization of resources, comfort and energy savings.

#### **ELFOControl**<sup>3</sup> **EVO**: integrated management of the complete system

#### APP FOR REMOTE MANAGEMENT

ELFOControl<sup>3</sup> EVO can be remotely controlled through the App for smartphone and tablet, with the installation of the module for Internet connection.

The internet connection module could allow the remote support of Technical Assistance, through the subscription of dedicated services.