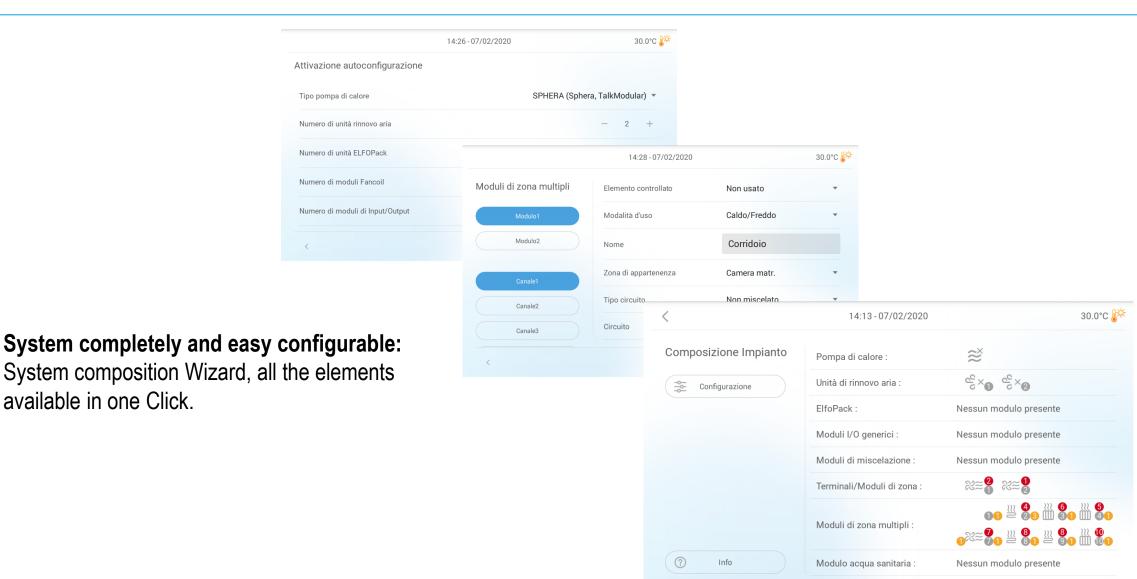

# **TERMINALS:**

- AURA AC (CFFA)
- AURA DC (CFF)
- ELFOSpace BOX3 (CFK)
- ELFOSpace WALL3 (CFW)





**AQUA** from June 2020

**ELFOPack** from July 2020









### **BACKWARDS-COMPATIBLE**

It can be implemented on ELFOSystem with GAIA and SPHERA units prior to EVO version

Upgrade from ELFOControl<sup>3</sup> to ELFOControl<sup>3</sup> EVO









#### APP FOR REMOTE MANAGEMENT

ELFOControl<sup>3</sup> EVO can be remotely controlled through the App for smartphone and tablet, with the installation of the module for Internet connection.



The internet connection module could allow the remote support of Technical Assistance, through the subscription of dedicated services.





**(6)** 

Caldo

-\\\\\-

ACQUA IMPIANTO

54°C

**⊕**CLIVET

51°C

# **UNIQUE SYSTEM: UNIQUE INTERLOCUTOR**





available in one Click.





#### **CONCLUSIONS**

### **ELFOControl**<sup>3</sup> **EVO**:

- New hardware totally renewed
- Intuitive and ergonomics Graphic Design
- Remote connection and monitoring via APP
- Synergy with Clivet EVO units
- Totally configurable
- Backwards-compatible







# Thank you!

www.clivet.com